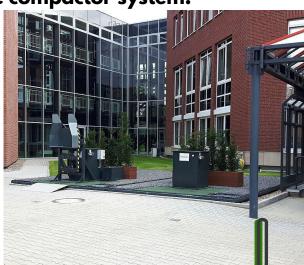

There is only a littler bin located on the ground that is visible to users, other components are hidden under the ground.

The key components of the Underground waste compactor system is hidden under the ground, it is a compactor, which compacts waste material that was trashed into a litter bin.

## The advantages of INESTA Underground waste compactor system:

- System is well suited for various types of waste material, for example bio waste, paper, cardboard, plastic;
- Large amount of waste can be collected, therefore such solution is well suited to sites where great amount of people are concentrated on a regular bases or other areas where human activities generate a steady stream of waste;
- Due to the fact that key components of the INESTA Underground waste compactor systems are hidden under the ground, it prevents main components/machines from vandalism;
- Due to the fact that the temperature under the ground stays cool all year round, outside temperature does not impacts waste material trashed into the compactor, therefore it ensures a more hygienic environment and solves the problem of unpleasant odour;
- Additional accessories can be supplied within the INESTA Underground waste compactor systems, for example, 80% and 100% full warning light or GSM module can be installed, that will inform the operator when compactor has to be emptied;
- INESTA Underground waste compactors can ensure long emptying intervals;
- INESTA Underground waste compactor size can be designed to match the location.