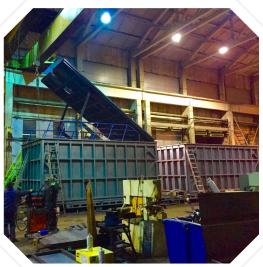

When time comes to empty the compactor, compactor is raised up from the ground with a help of hydraulics or swinging mechanism.

In swinging system, hook truck is pulling chain that activates the swing mechanism (no hydraulics in this mechanism are used).

Next compactor can be rolled out and lifted on the truck in order to be removed to the landfilled or other waste collection/treatment facilities to be emptied.

An empty compactor should be returned/rolled back on the platform that will be lowered down (with the help of hydraulics or the hook of the truck).