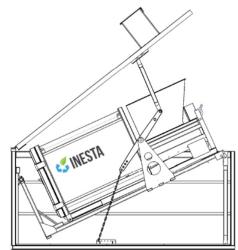

When time comes to empty the compactor, compactor is raised up from the ground with a help of hydraulics or swinging mechanism.

In swinging system, hook truck is pulling chain that activates the swing mechanism (no hydraulics in this mechanism are used).

Next compactor can be rolled out and lifted on the truck in order to be removed to the landfilled or other waste collection/treatment facilities to be emptied.

An empty compactor should be returned/rolled back on the platform that will be lowered down (with the help of hydraulics or the hook of the truck).

INESTA Consulting and Trading Matisa street 79, Riga, Latvia hannu@inesta.net / inese@inesta.net +371 22 32 35 32 / +371 29 40 40 69

Swinging underground compactor in Soltau, Germany