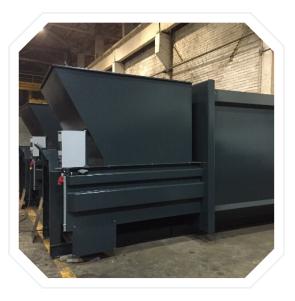

## **INESTA Underground waste compactor**

INESTA Underground waste compactor is an ideal space saving, clean and representative waste collection solution for a location where environment poses challenges to the waste handling.

There is only a littler bin located on the ground that is visible to users, other components are hidden under the ground.

The key components of the Underground waste compactor system is hidden under the ground, it is a compactor, which compacts waste material that was trashed into a litter bin.