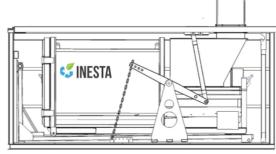

There is only a littler bin located on the ground that is visible to users, other components are hidden under the ground.

The key components of the Underground waste compactor system is hidden under the ground, it is a compactor, which compacts waste material that was trashed into a litter bin.

When time comes to empty the compactor, compactor is raised up from the ground with a help of hydraulics or swinging mechanism.

In swinging system, hook truck is pulling chain that activates the swing mechanism (no hydraulics in this mechanism are used).

Next compactor can be rolled out and lifted on the truck in order to be removed to the landfilled or other waste collection/treatment facilities to be emptied.

An empty compactor should be returned/rolled back on the platform that will be lowered down (with the help of hydraulics or the hook of the truck).